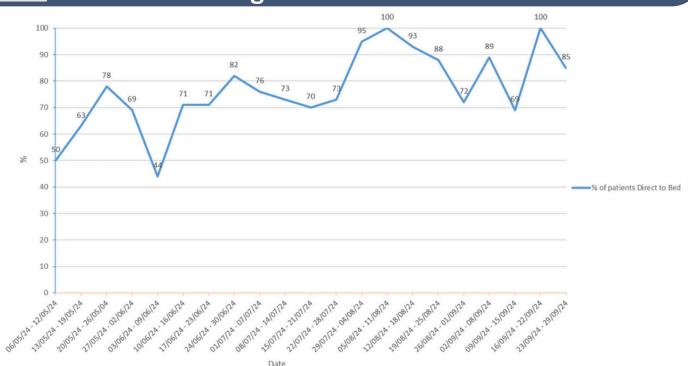

# SWAH transferred patients admitted direct to bed at Altnagelvin

SWAH Theatre Activity including Regional Elective Surgery **JANUARY 2023 - SEPTEMBER 2024** 

2,921

Total number of patients operated **South West Acute Hospital** (1 Jan 23 - 31 Dec 23) \*This includes Endoscopy