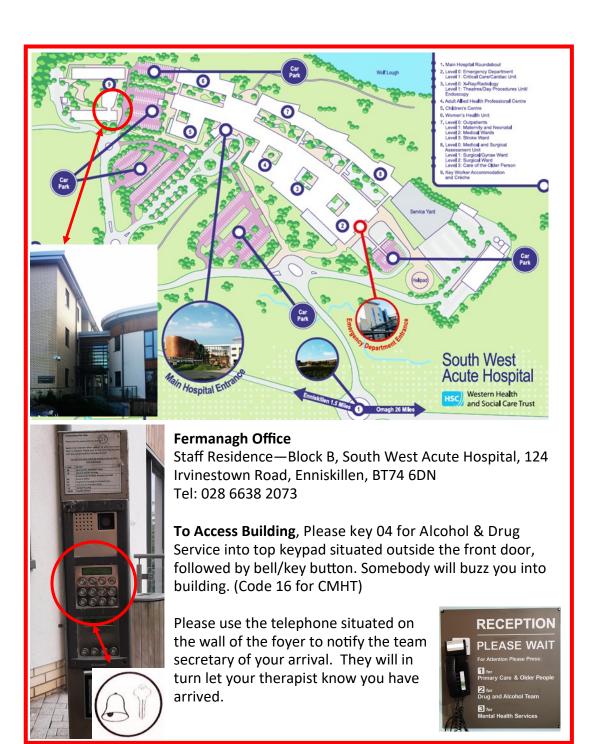

### **Alcohol & Drug Service**

**Fermanagh Office** 

Staff Residence—Block B, South West Acute Hospital, 124 Irvinestown Road, Enniskillen, BT74 6DN

Tel: 028 6638 2073

**Omagh Office** 

Asha Centre for Addictions, T&F Hospital, 1 Donaghanie Road, Omagh, BT79 ONS