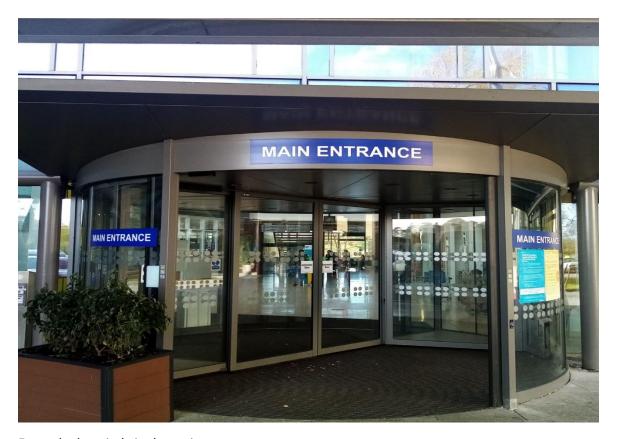

Enter the hospital via the main entrance

You are not required to book in.

Take the first corridor on the right following the signs for Maternity –Delivery Suite

Once you pass through the double doors take the next corridor on the left following the sign for Maternity- Delivery Suite Lift C.