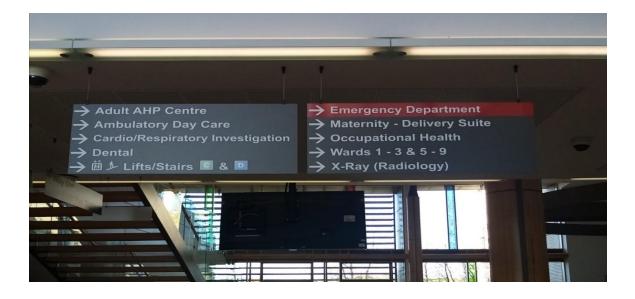

Enter the hospital via the main entrance

You are not required to book in.

Take the first corridor on the right following the signs for Maternity –Delivery Suite

Once you pass through the double doors take the next corridor on the left following the sign for Maternity- Delivery Suite Lift C.