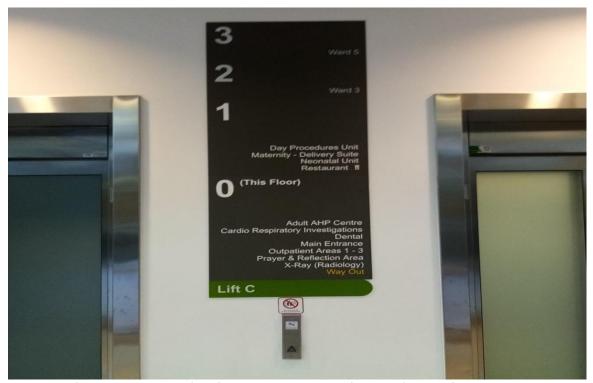

As you pass through the double doors the next right will bring you to Lift C

Enter the lift and select 1- the first floor. On exiting the lift turn left and left again onto the main corridor.

Continue along the corridor as far as this noticeboard and turn left.