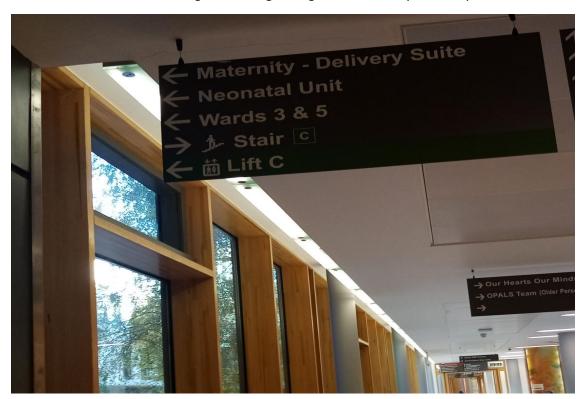

Enter the hospital via the main entrance

You are not required to book in.

Take the first corridor on the right following the signs for Maternity –Delivery Suite

Once you pass through the double doors take the next corridor on the left following the sign for Maternity- Delivery Suite Lift C.

As you pass through the double doors the next right will bring you to Lift C

Enter the lift and select 1- the first floor. On exiting the lift turn left and left again onto the main corridor.

Continue along the corridor as far as this noticeboard and turn left.