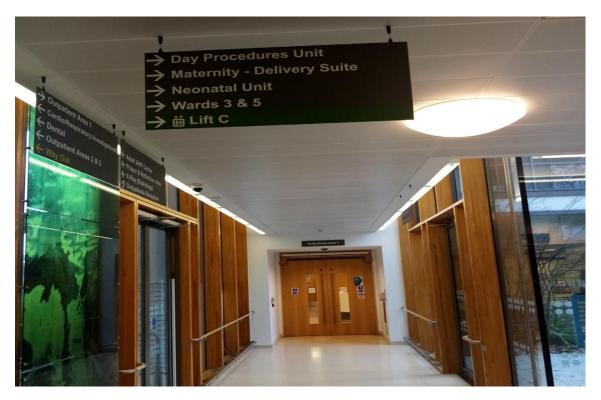

As you pass through the double doors the next right will bring you to Lift C

Enter the lift and select 1- the first floor. On exiting the lift turn left and left again onto the main corridor.

Continue along the corridor as far as this noticeboard and turn left.

Continue along the corridor to the double doors, that reads 'Maternity In-patients  $\hat{\mathbf{1}}$  and Ward 8  $\hat{\mathbf{1}}$ '. Enter here and let staff know you are attending the Newborn Hearing Clinic.