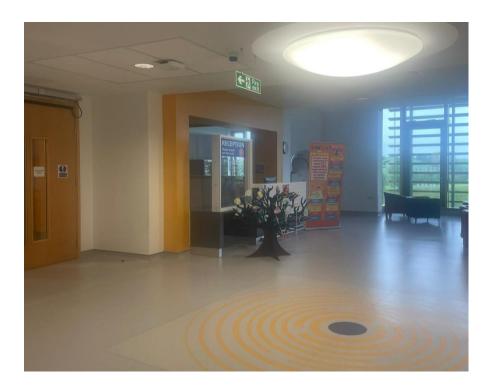

Take a seat in the waiting area and the Hearing screener will call you for the appointment.