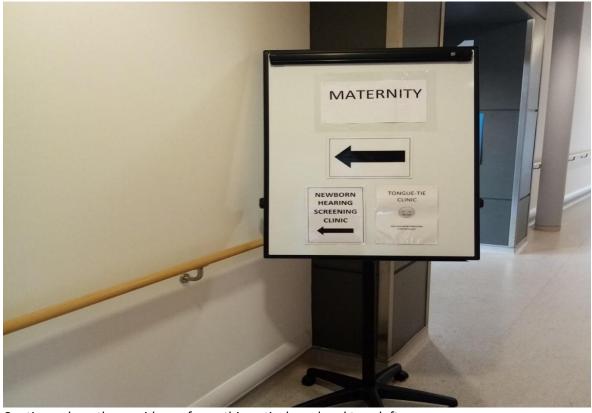

As you pass through the double doors the next right will bring you to Lift C

Enter the lift and select 1- the first floor. On exiting the lift turn left and left again onto the main corridor.

Continue along the corridor as far as this noticeboard and turn left.