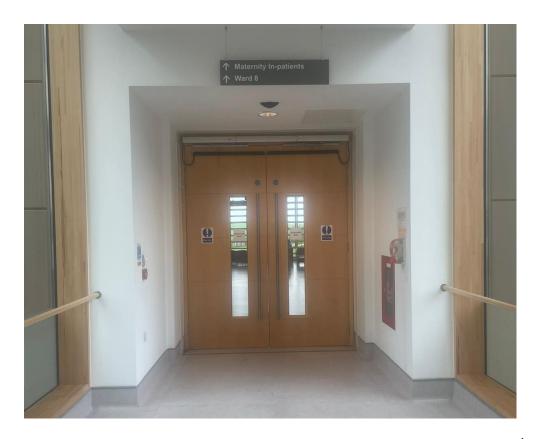

Continue along the corridor to the double doors, that reads 'Maternity In-patients  $\hat{\mathbf{1}}$  and Ward 8  $\hat{\mathbf{1}}$ '. Enter here and let staff know you are attending the Newborn Hearing Clinic.